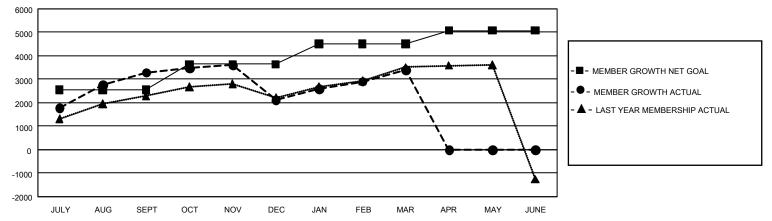

## GAT MONTHLY MEMBERSHIP PROGRESS REPORT

GMT Constitutional Area 5 - M, Group F

REPORT DOES NOT INCLUDE CLUBS IN UNDISTRICTED AREAS.

| Clubs                 |               |           |               | Members               |                          |                         |                                                    |
|-----------------------|---------------|-----------|---------------|-----------------------|--------------------------|-------------------------|----------------------------------------------------|
| RESULTS FOR 2022-2023 |               |           |               | RESULTS FOR 2022-2023 |                          |                         |                                                    |
| QUARTER               | NEW CLUB GOAL | NEW CLUBS | DROPPED CLUBS | QUARTER               | EMBER GROWTH NET<br>GOAL | MEMBER GROWTH<br>ACTUAL | DROPPED MEMBERS<br>ACTUAL (including<br>transfers) |
| JULY/AUG/SEPT         | - 57          | 10        | 8             | JULY/AUG/SEPT         | 2540                     | 4,533                   | 896                                                |
| OCT/NOV/DEC           | 39            | 3         | 4             | OCT/NOV/DEC           | 1100                     | 826                     | 1,853                                              |
| JAN/FEB/MAR           | 9             | 2         | 4             | JAN/FEB/MAR           | 864                      | 1,654                   | 213                                                |
| APR/MAY/JUNE          | 6             | 0         | 0             | APR/MAY/JUNE          | 573                      | 0                       | 0                                                  |