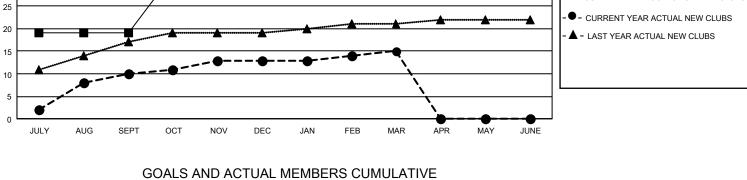

## GAT MONTHLY MEMBERSHIP PROGRESS REPORT

GMT Constitutional Area 5 - M, Group F

REPORT DOES NOT INCLUDE CLUBS IN UNDISTRICTED AREAS.

| Clubs                 |               |           |               | Members               |                          |                         |                                                    |
|-----------------------|---------------|-----------|---------------|-----------------------|--------------------------|-------------------------|----------------------------------------------------|
| RESULTS FOR 2022-2023 |               |           |               | RESULTS FOR 2022-2023 |                          |                         |                                                    |
| QUARTER               | NEW CLUB GOAL | NEW CLUBS | DROPPED CLUBS | QUARTER               | EMBER GROWTH NET<br>GOAL | MEMBER GROWTH<br>ACTUAL | DROPPED MEMBERS<br>ACTUAL (including<br>transfers) |
| JULY/AUG/SEPT         | - 57          | 10        | 8             | JULY/AUG/SEPT         | 2540                     | 4,533                   | 896                                                |
| OCT/NOV/DEC           | 39            | 3         | 4             | OCT/NOV/DEC           | 1100                     | 826                     | 1,853                                              |
| JAN/FEB/MAR           | 9             | 2         | 4             | JAN/FEB/MAR           | 864                      | 1,654                   | 213                                                |
| APR/MAY/JUNE          | 6             | 0         | 0             | APR/MAY/JUNE          | 573                      | 0                       | 0                                                  |