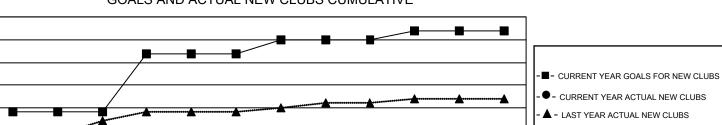

## GAT MONTHLY MEMBERSHIP PROGRESS REPORT

GMT Constitutional Area 5 - M, Group F

REPORT DOES NOT INCLUDE CLUBS IN UNDISTRICTED AREAS.

| Clubs                 |               |           |               | Members               |                          |                         |                                                    |
|-----------------------|---------------|-----------|---------------|-----------------------|--------------------------|-------------------------|----------------------------------------------------|
| RESULTS FOR 2022-2023 |               |           |               | RESULTS FOR 2022-2023 |                          |                         |                                                    |
| QUARTER               | NEW CLUB GOAL | NEW CLUBS | DROPPED CLUBS | QUARTER               | EMBER GROWTH NET<br>GOAL | MEMBER GROWTH<br>ACTUAL | DROPPED MEMBERS<br>ACTUAL (including<br>transfers) |
| JULY/AUG/SEPT         | - 57          | 10        | 8             | JULY/AUG/SEPT         | 2540                     | 4,533                   | 896                                                |
| OCT/NOV/DEC           | 39            | 3         | 4             | OCT/NOV/DEC           | 1100                     | 826                     | 1,853                                              |
| JAN/FEB/MAR           | 9             | 2         | 4             | JAN/FEB/MAR           | 864                      | 1,654                   | 213                                                |
| APR/MAY/JUNE          | 6             | 0         | 0             | APR/MAY/JUNE          | 573                      | 0                       | 0                                                  |